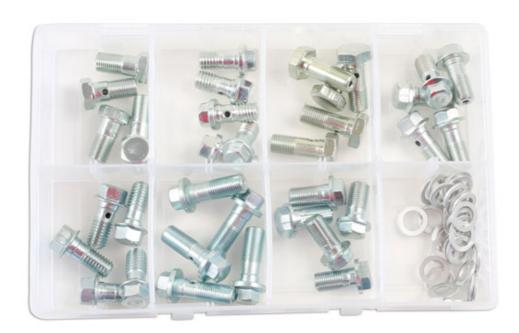

## **Assorted Brake Hose Banjo Bolts M10 70pc**

An assorted box of M10 brake caliper banjo bolts and washers suitable for use with brake hoses fitted spherical banjo unions allowing the hose to be rotated relative to the caliper.

## **Additional Information**

- 5 x Brake hose banjo bolts, M10 x 1 x 27.1mm, suitable for: Honda, Mitsubishi, Toyota. 5 x Brake hose banjo bolts, M10 x 1 x 28.1mm, suitable for: Opel. 5 x Brake hose banjo bolts, M10 x 1 x 32.3mm, suitable for: Ford.
- 5 x Brake hose banjo bolts, M10 x 1 x 31.4mm, suitable for: Hyundai, Kia, Nissan. 5 x Brake hose banjo bolts, M10 x 1 x 30.5mm, suitable for: Chevrolet, Opel. 5 x Brake hose banjo bolts, M10 x 1 x 37mm, suitable for: Opel.
- 5 x Brake hose banjo bolts, M10 x 1 x 27.2mm, suitable for: Mitsubishi. 35 x aluminium washers, 10 x 14.9 x 1.5mm.
- Replacements available, Part Nos. 34119 (M10 x 1 x 27.1mm), 34120 (M10 x 1 x 28.1mm), 34122 (M10 x 1 x 32.3mm), 34124 (M10 x 1 x 31.4mm), 34125 (M10 x 1 x 30.5mm), 34126 (M10 x 1 x 37mm), 34127 (M10 x 1 x 27.2mm) and 34128 (washers, 10 x 14.9 x 1.5mm).
- Also available: M12 brake hose banjo bolt set, Part No. 34158.